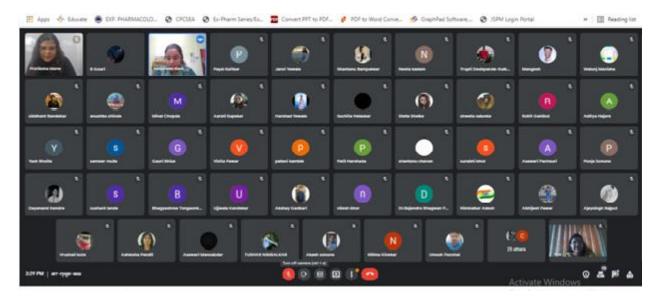

Rajarshi Shahu College of Pharmacy and Research Alumni Association, Tathawade, Pune organized virtual Alumni meet on 21st February 2021 online Google meet platform. The alumni meet was conducted to guide current batch students about carrier and job opportunities in future, aim to create awareness among students about the precaution against COVID-19.

Dr.K.R.Khandelwal President of Alumni Association interacted with the student regarding challenges in Pandemic Covid 19 situation. Complimented and congratulated COVID-19 warriors for their untiring work during the prevailing pandemic. He appealed to the alumni for maximum participation in CORONA Warrior. Aluminus Ms.Snehal Patil (2010 batch) Delivered talk to bring awareness among students and about the career opportunities available in Industries. Ms. Namrta Dodia (2019 batch) guided to current batch students regarding preparation of TOFFEL, IELTS and GRE. Mr. Tejas Deokar (2014 batch of M.Pharm) guided to the students regarding entrepreneurship in Dairy products.