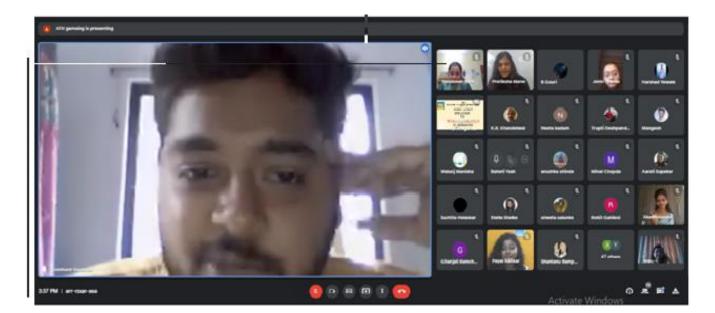

Dr.K.R.Khandelwal President of Alumni Association interacted with the student regarding challenges in Pandemic Covid 19 situation. Complimented and congratulated COVID-19 warriors for their untiring work during the prevailing pandemic. He appealed to the alumni for maximum participation in CORONA Warrior. Aluminus Ms.Snehal Patil (2010 batch) Delivered talk to bring awareness among students and about the career opportunities available in Industries. Ms. Namrta Dodia (2019 batch) guided to current batch students regarding preparation of TOFFEL, IELTS and GRE. Mr. Tejas Deokar (2014 batch of M.Pharm) guided to the students regarding entrepreneurship in Dairy products.

Ms.Shrushti Rawat spoke about lecture on to current batch students for job opportunities in various sector like in pharmaceutical industries, marketing, in data management in software companies. Rahul Yadhav gave inputs about awareness to all year's students with

the latest technology and trends in the market, motivational programmes for the students. The session concluded with a hope of having alumni meet at the college next year. Dr.Rajendra Patil secretary of alumni association given the formal vote of thanks.